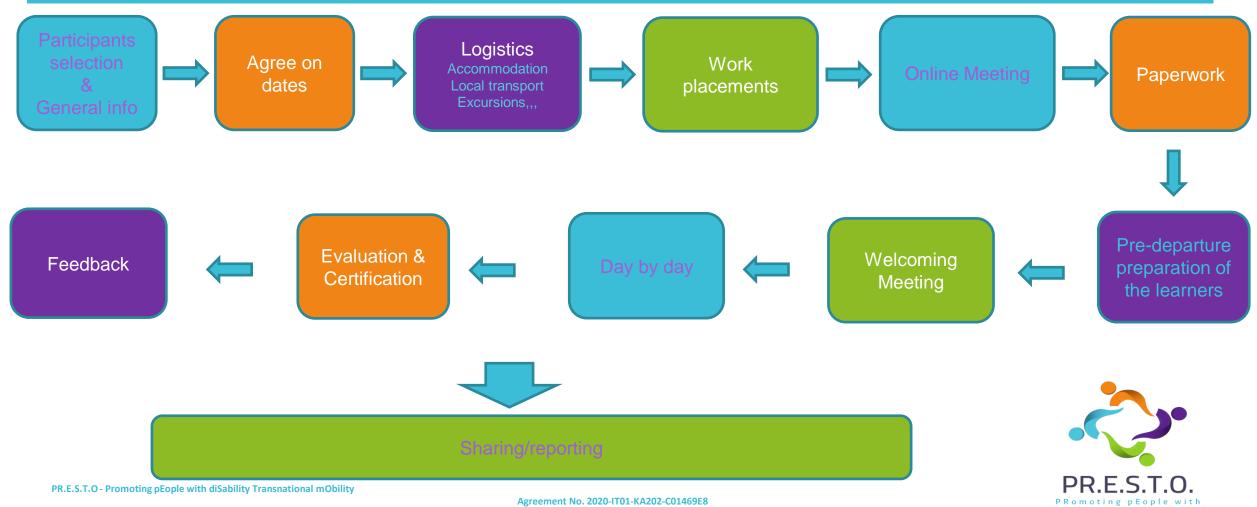

Organizations: The Rome Hello & Roma Scout Center

Location: Rome, Italy Work placement: 2 Participants: 4 Tutors: 2 Duration:2 weeks









## Parents Association Guardians and Friends of people with Autism in Rethymnon

- It started in 2007 as an association and since 2013 is a certified service provider for people with disabilities.
- It is the only active parents' association that provides support and education services to disabled people in the county of Rethymno
- > 200 members
- provide immediate intervention and support to problems involving children with autism in the family, in the school context, in health and in social welfare.
- > aim at education and early intervention, as well as for the quality of adult living.



diSability Transnational mObility

#### **STEP BY STEP**



Agreement No. 2020-IT01-KA202-C01469E8



## PARTICIPANTS / TRAINEES

- > 2 males
- > 2 females
- ➢ Age: 23 − 29
- All of them were Graduate of Special Vocational Education Laboratory and certified in food and catering professions (Cook assistants, waiters, super market assistants, catering assistants e.t.c)
- > All had participated in vocational training simulation workshops
- > No one has ever had a similar experience abroad.
- The tutors had a huge experience of participating in mobility activities abroad









## **PRACTICE PLACEMENTS**

- I) Roma Scout Center
- 2) The Rome Hello
- > Large and popular tourist accommodation Hostels with plenty of modern facilities
- Located in central points of Rome
- They have a huge experience in trainees employees with intellectual disabilities